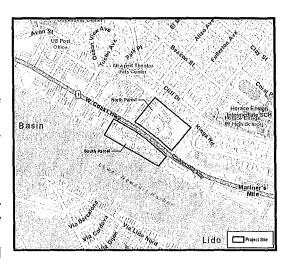

#### PROJECT LOCATION:

The project site is located in the City of Newport Beach, which is at the western edge of Orange County (County), adjacent to the Pacific Ocean and is bordered by Costa Mesa to the northwest, Huntington Beach to the west, Irvine to the northeast, and unincorporated portions of Orange County to the southeast. The project site is approximately 9.4 acres and is located on two parcels that are across from each other on both sides of West Coast Highway. The site is in the area known as Mariner's Mile, within the Coastal Zone. The southern portion of the site is adjacent to the Lower Newport Bay. A project vicinity map is provided to the right and a more detailed map is attached at the end.

The Project's North Parcel is approximately 5.3 acres and located at 2000–2244 West Coast Highway. The Project's South Parcel is approximately 4.1 acres and located at 2001-2241 West Coast Highway. Existing development on the project site consists of a mix of retail, marine related commercial, boat rental, service uses, office, and surface parking lots.

The Newport Village Mixed-Use Project proposes a 9.4-acre mixed-use development on two sites located generally across from each other along West Coast Highway between Newport Boulevard and Dover Drive in an area of the City known as Mariner's Mile. The Project's North Parcel is approximately 5.3 acres and located at 2000–2244 West Coast Highway. The Project's South Parcel is approximately 4.1 acres and located at 2001-2241 West Coast Highway.